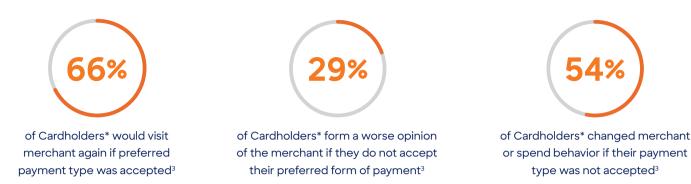

## The Benefits of Accepting

Merchants who accept cards on the Discover® Global Network stand to gain customers and sales

## **Benefits Drive Spend**

Loyal cardholders enjoy rich card benefits - driving them to use their cards

No foreign transaction fees⁴

Airport lounge access⁴

Cash back / Rewards⁴

## **Signage Drives Sales**

Signage for Discover Global Network is represented by both Discover® and Diners Club International® acceptance marks.

of Cardholders\* look for signage before deciding on a merchant<sup>3</sup>

66% of Cardholders\* look for signage before paying<sup>3</sup>

Order complimentary signage at DiscoverSignage.com For more information visit DiscoverGlobalNetwork.com

1 Based on signed network alliance agreements over the past twelve years with major payment networks within respective countries - Panoramic Research study, conducted 2020.

2 Based on data provided to Discover by Network Alliances participants and other third party sources as of December 31, 2023.

3 C+R Research Study of 1,356 Discover Cardholders, November 2023 commissioned by DFS Services LLC