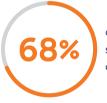

## **Signage Drives Sales**

Signage for Discover Global Network is represented by both Discover® and Diners Club International® acceptance marks.

of Cardholders\* look for signage before deciding on a merchant<sup>3</sup>

66% of Cardholders\* look for signage before paying<sup>3</sup>

Order complimentary signage at DiscoverSignage.com For more information visit DiscoverGlobalNetwork.com

1 Based on signed network alliance agreements over the past twelve years with major payment networks within respective countries - Panoramic Research study, conducted 2020.