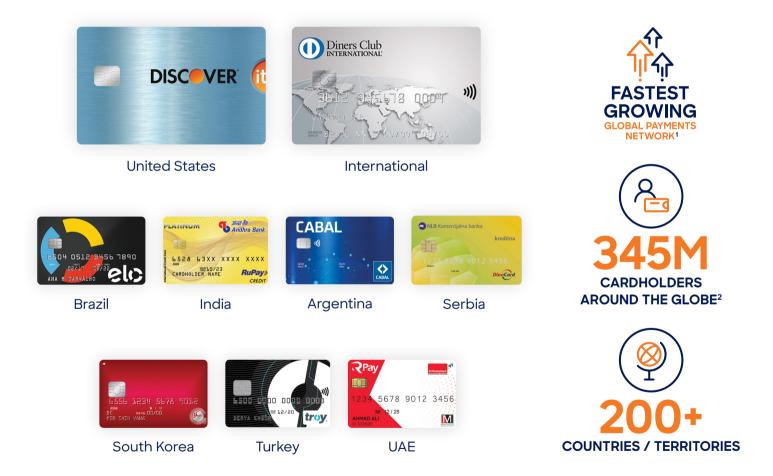

## The power of acceptance

Accept Discover<sup>®</sup> Global Network and access your share of billions in transaction volume from all the cards that leverage our network, including Discover<sup>®</sup> Card from the United States, Diners Club International<sup>®</sup>, and 25+ Network Alliances from around the globe.

We continue to add valuable Network Alliances that will bring even more volume to the billions of US Dollars that run across our network today.